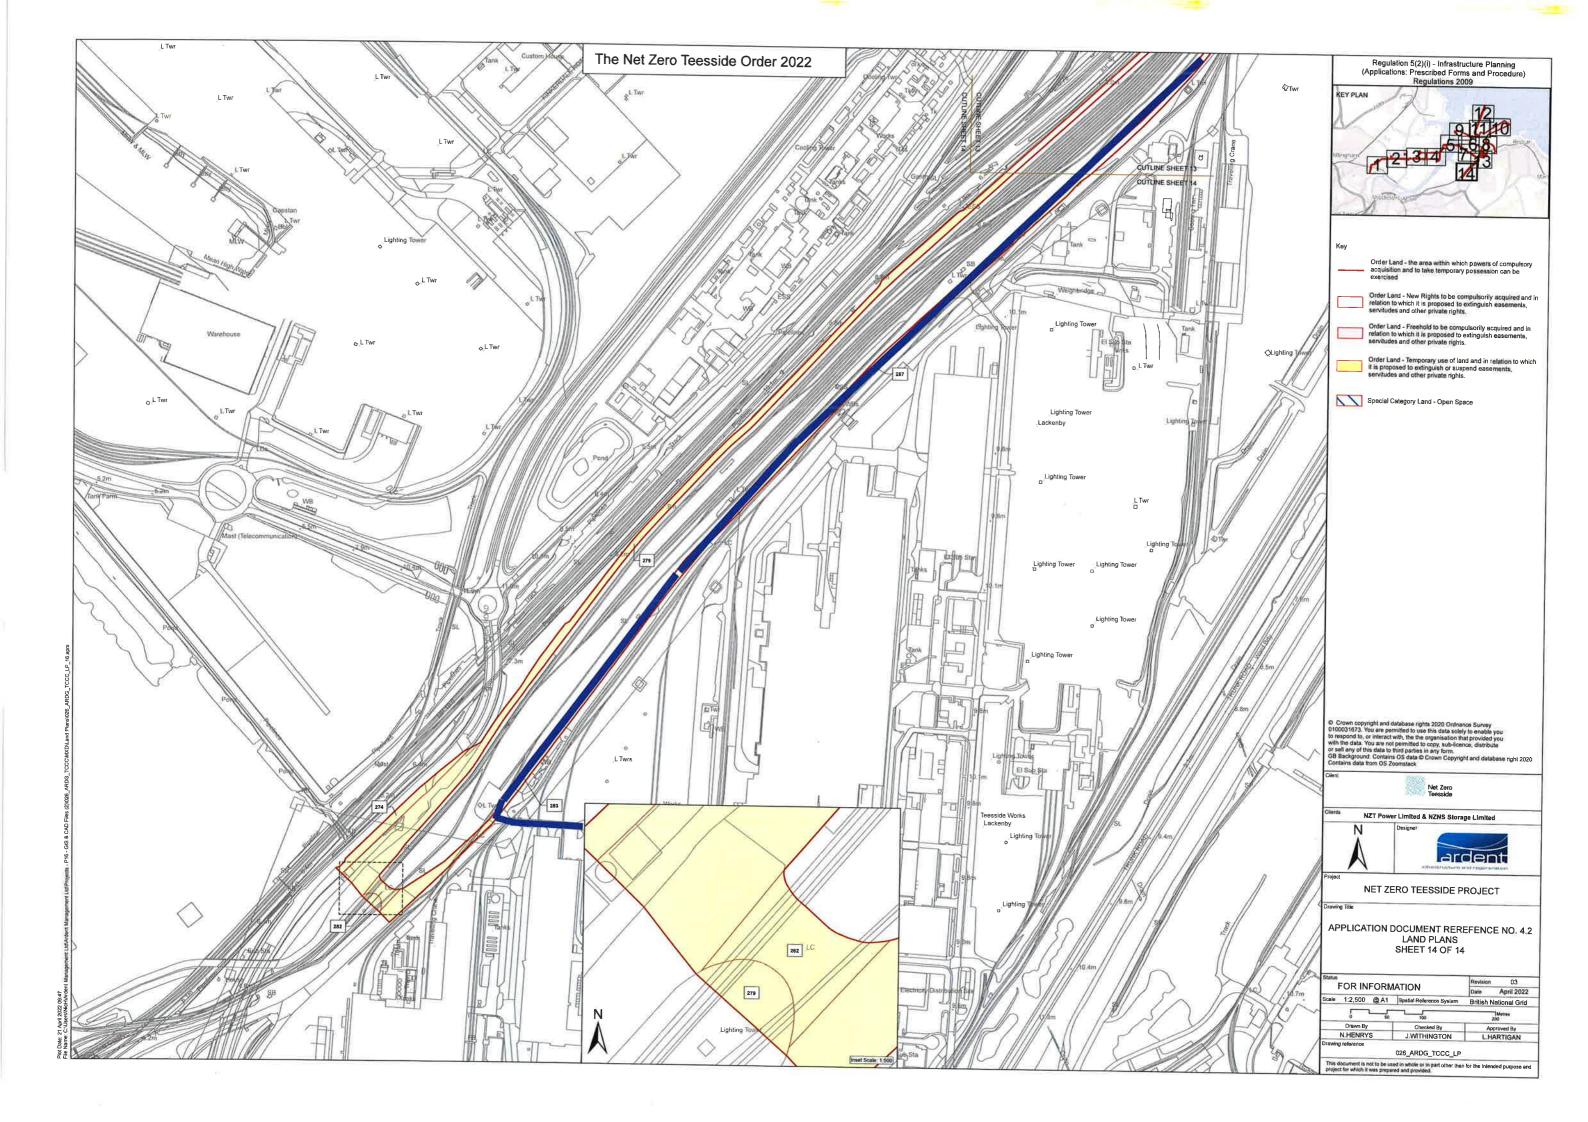

Attached is a further set of annotated plans which show RBT's utilities and media connections, to assist in the identification of them by the Examining Authority. As also stated in RBT's Deadline 3 submission [REP3-028], these annotations are only indicative. They have not been prepared as overlay plans which precisely scale against the land plans.

These show the following utilities and media connections marked as follows:

- 1. Industrial Water (Green)
- 2. Potable Water
  - a. Back Up Potable Water Pipeline (Dark Blue)
  - b. Main Potable Water Pipeline (Light Blue)
  - c. Water Pipeline on RBT land (Indigo)
- 3. High Voltage Electricity Cable (Magenta)
- 4. Communication Cables (Orange)

In respect of RBT's Deadline 3 submission [REP3-028], it appears that the annotations made electronically to the land plans have been stripped from the documents uploaded to the NZT Project Page. These are reattached to this letter using hardcopy scans.

RBT's Terminal operational area (edged blue)

RBT's rail accesses (marked green)

RBT's road accesses (marked blue)

5

 $^{\times}$ 

19