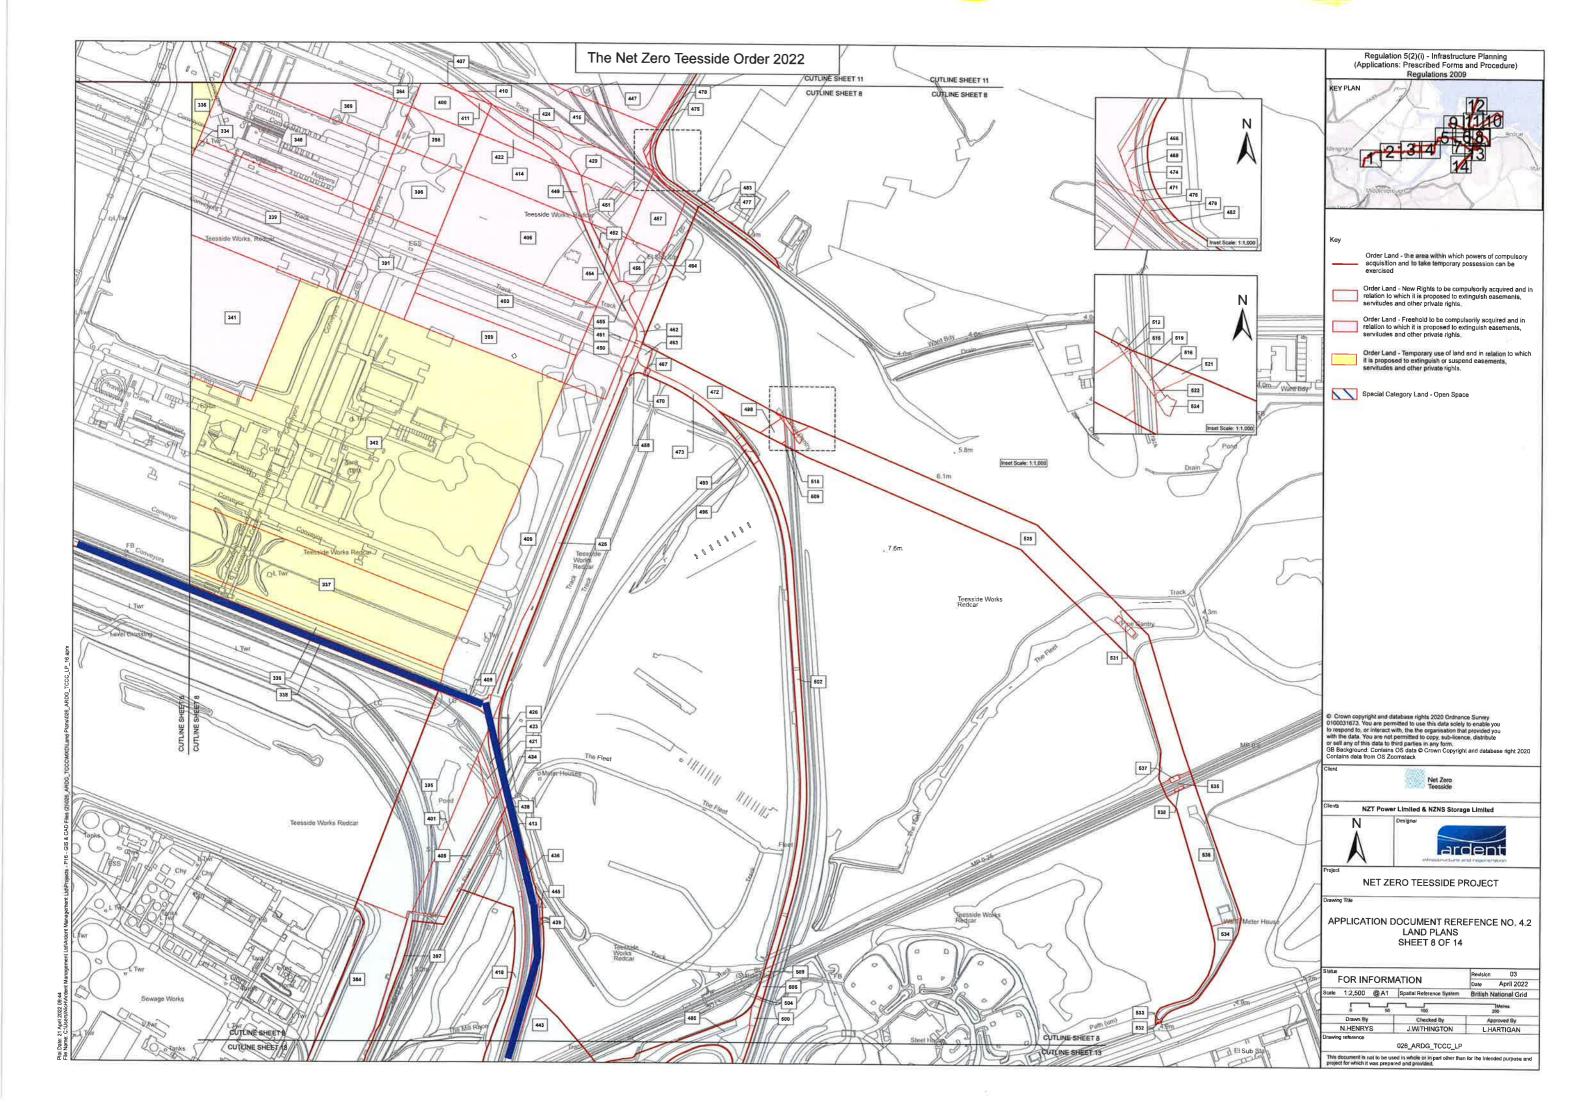

Attached is a further set of annotated plans which show RBT's utilities and media connections, to assist in the identification of them by the Examining Authority. As also stated in RBT's Deadline 3 submission [REP3-028], these annotations are only indicative. They have not been prepared as overlay plans which precisely scale against the land plans.

These show the following utilities and media connections marked as follows:

- 1. Industrial Water (Green)
- 2. Potable Water
  - a. Back Up Potable Water Pipeline (Dark Blue)
  - b. Main Potable Water Pipeline (Light Blue)
  - c. Water Pipeline on RBT land (Indigo)
- 3. High Voltage Electricity Cable (Magenta)
- 4. Communication Cables (Orange)

In respect of RBT's Deadline 3 submission [REP3-028], it appears that the annotations made electronically to the land plans have been stripped from the documents uploaded to the NZT Project Page. These are reattached to this letter using hardcopy scans.