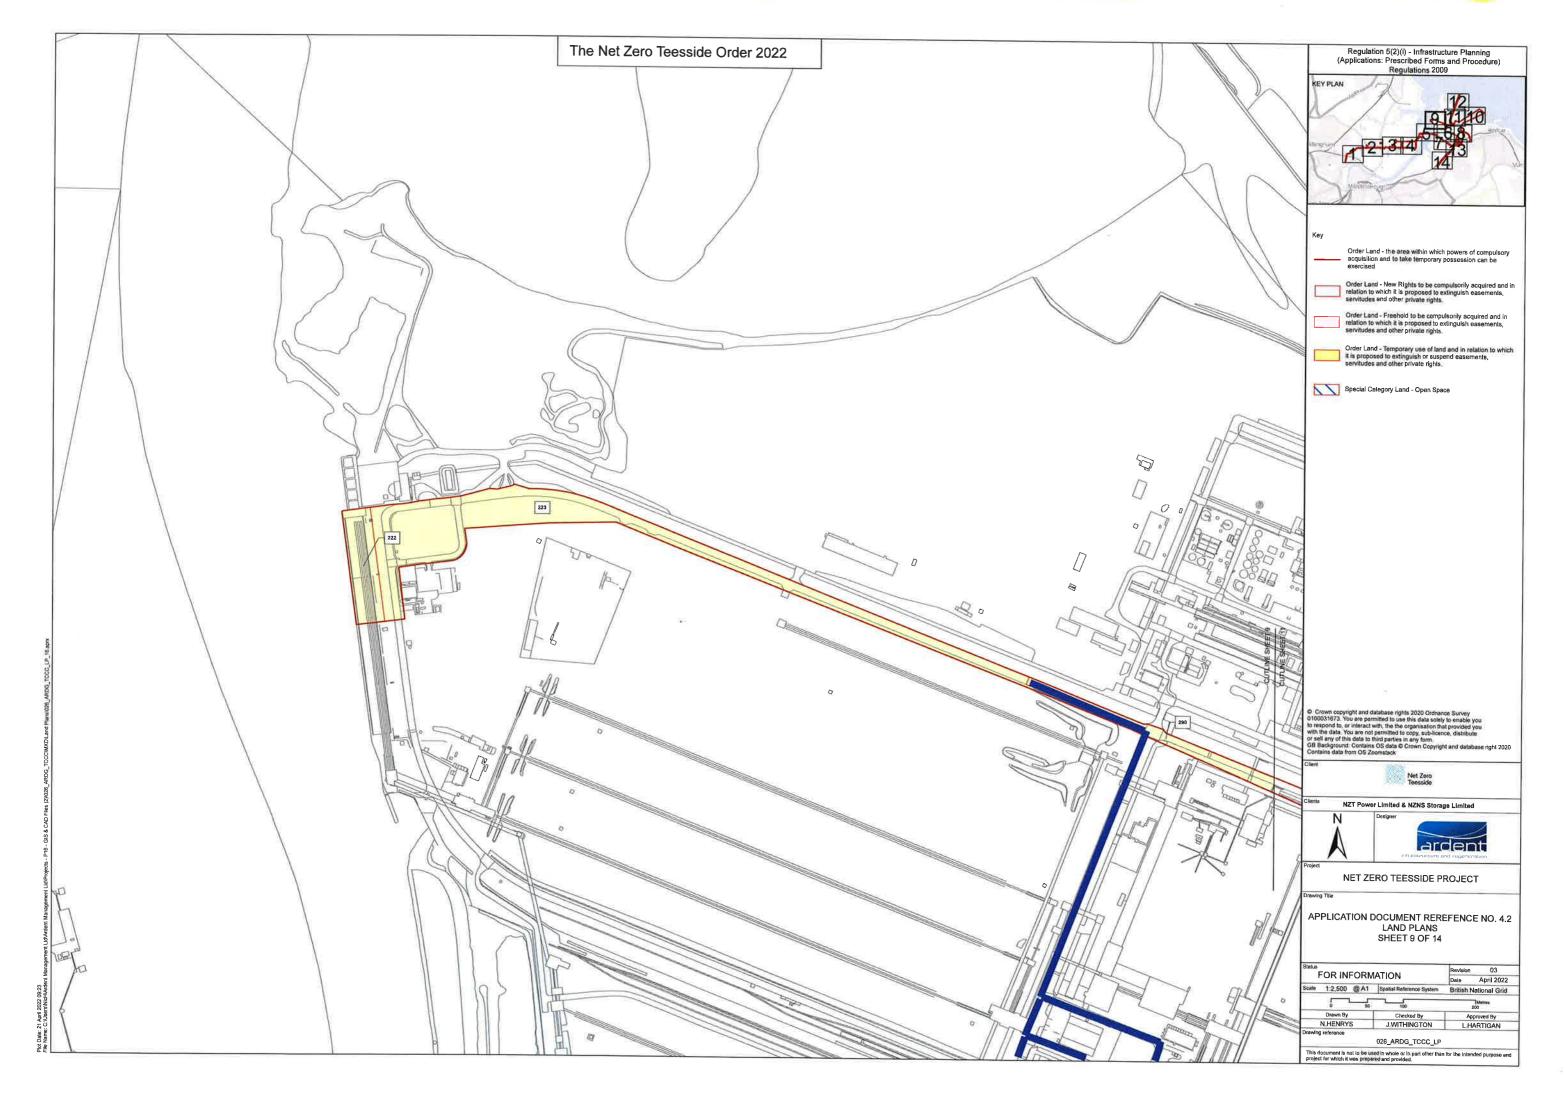

2.) Protective Provisions

In respect of Protective Provisions, RBT's position is that temporary possession powers sought over Plots 222 and 223 are not required within the DCO if the commercial agreement anticipated by the Heads of Terms is completed.

Overall, RBT's position is that, if Plots 222 and Plots 223 are removed, Protective Provisions are required only in respect of their interests impacted outside of the Terminal. As these impacts are not yet quantified, RBT cannot yet prepare or negotiate Protective Provisions which deal with these interests outside of the immediate Terminal area.

RBT's Terminal operational area (edged blue)

RBT's rail accesses (marked green)

RBT's road accesses (marked blue)

5

 $^{\times}$ 

19