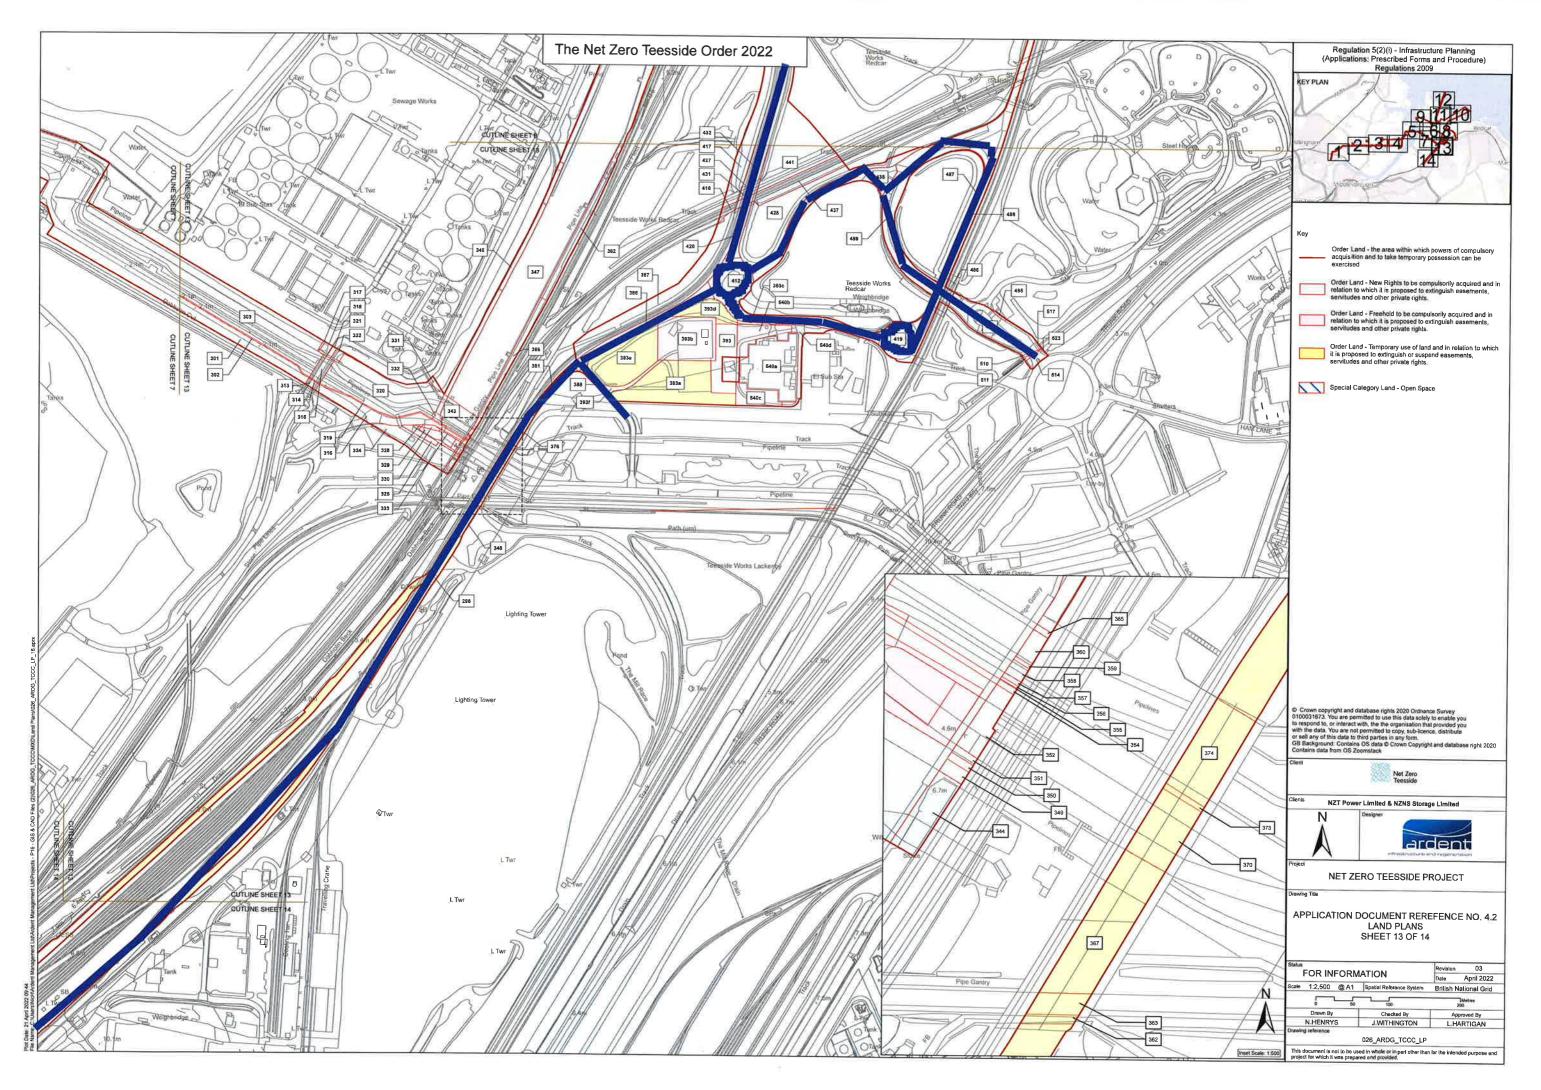

Attached is a further set of annotated plans which show RBT's utilities and media connections, to assist in the identification of them by the Examining Authority. As also stated in RBT's Deadline 3 submission [REP3-028], these annotations are only indicative. They have not been prepared as overlay plans which precisely scale against the land plans.

These show the following utilities and media connections marked as follows:

- 1. Industrial Water (Green)
- 2. Potable Water
  - a. Back Up Potable Water Pipeline (Dark Blue)
  - b. Main Potable Water Pipeline (Light Blue)
  - c. Water Pipeline on RBT land (Indigo)
- 3. High Voltage Electricity Cable (Magenta)
- 4. Communication Cables (Orange)

In respect of RBT's Deadline 3 submission [REP3-028], it appears that the annotations made electronically to the land plans have been stripped from the documents uploaded to the NZT Project Page. These are reattached to this letter using hardcopy scans.

RBT's Terminal operational area (edged blue)

RBT's rail accesses (marked green)

RBT's road accesses (marked blue)

5

 $^{\times}$ 

19