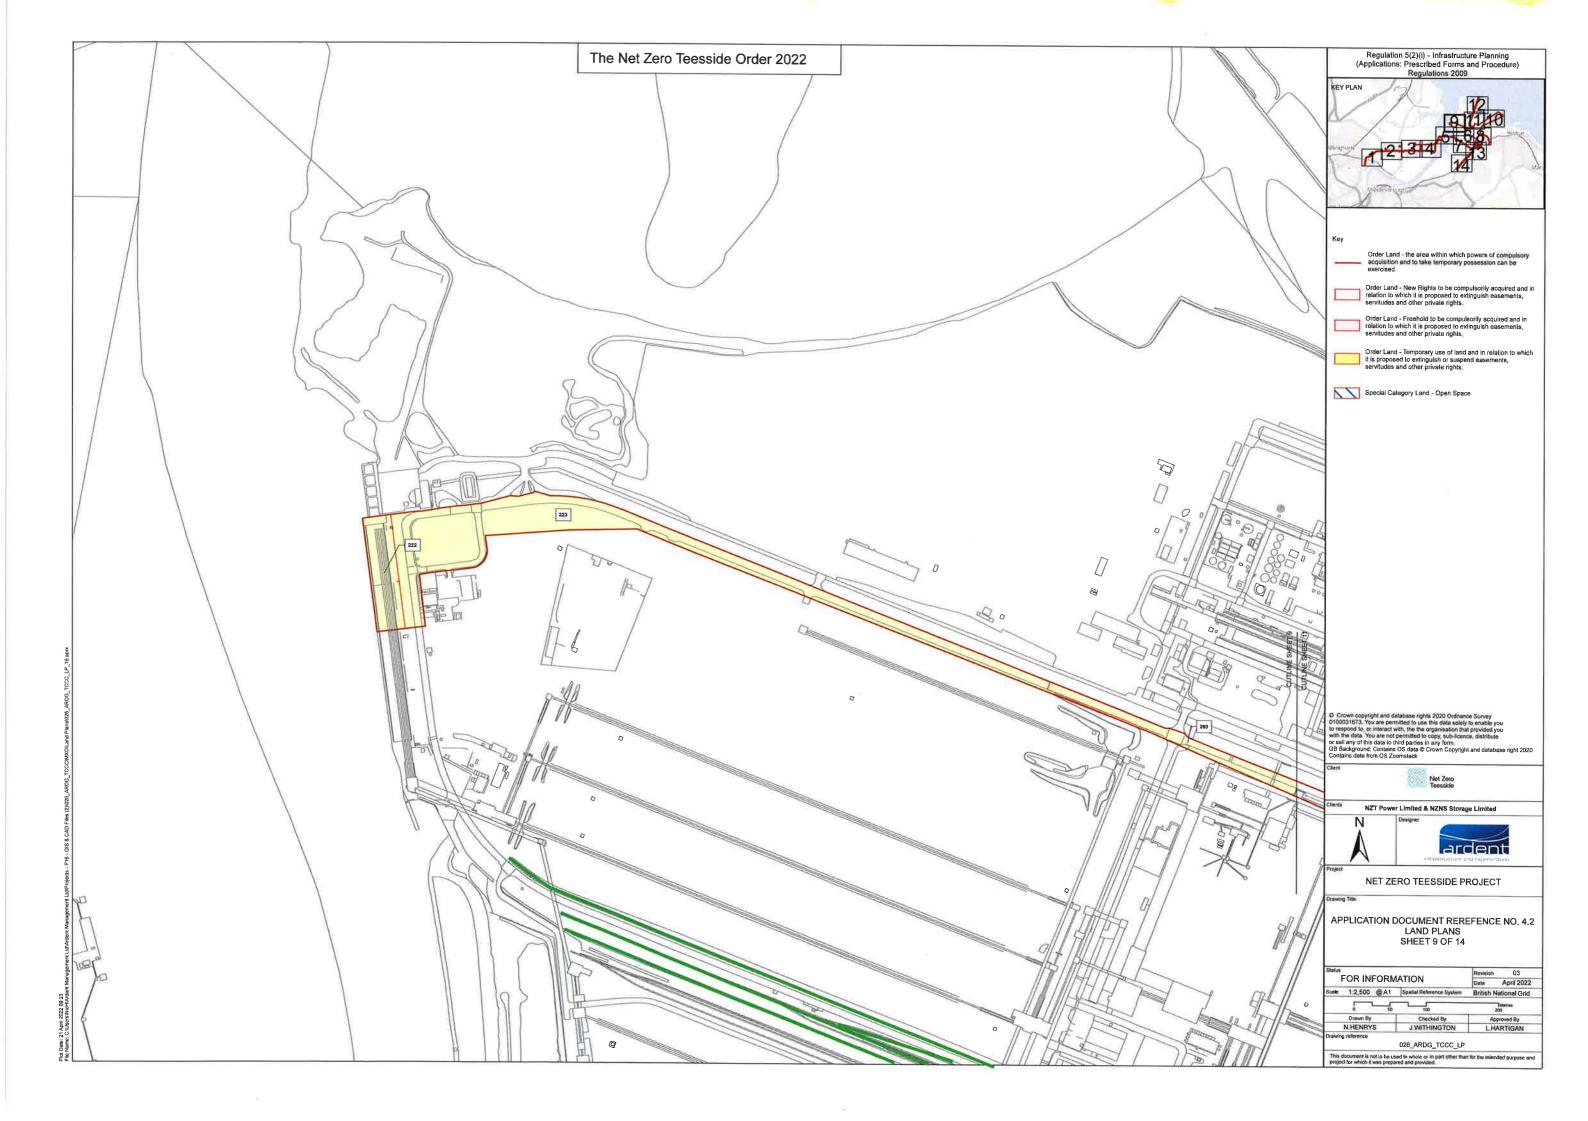

Attached is a further set of annotated plans which show RBT's utilities and media connections, to assist in the identification of them by the Examining Authority. As also stated in RBT's Deadline 3 submission [REP3-028], these annotations are only indicative. They have not been prepared as overlay plans which precisely scale against the land plans.

These show the following utilities and media connections marked as follows:

- 1. Industrial Water (Green)
- 2. Potable Water
  - a. Back Up Potable Water Pipeline (Dark Blue)
  - b. Main Potable Water Pipeline (Light Blue)
  - c. Water Pipeline on RBT land (Indigo)
- 3. High Voltage Electricity Cable (Magenta)
- 4. Communication Cables (Orange)

RBT's Terminal operational area (edged blue)

RBT's rail accesses (marked green)

RBT's road accesses (marked blue)

5

 $^{\times}$ 

19