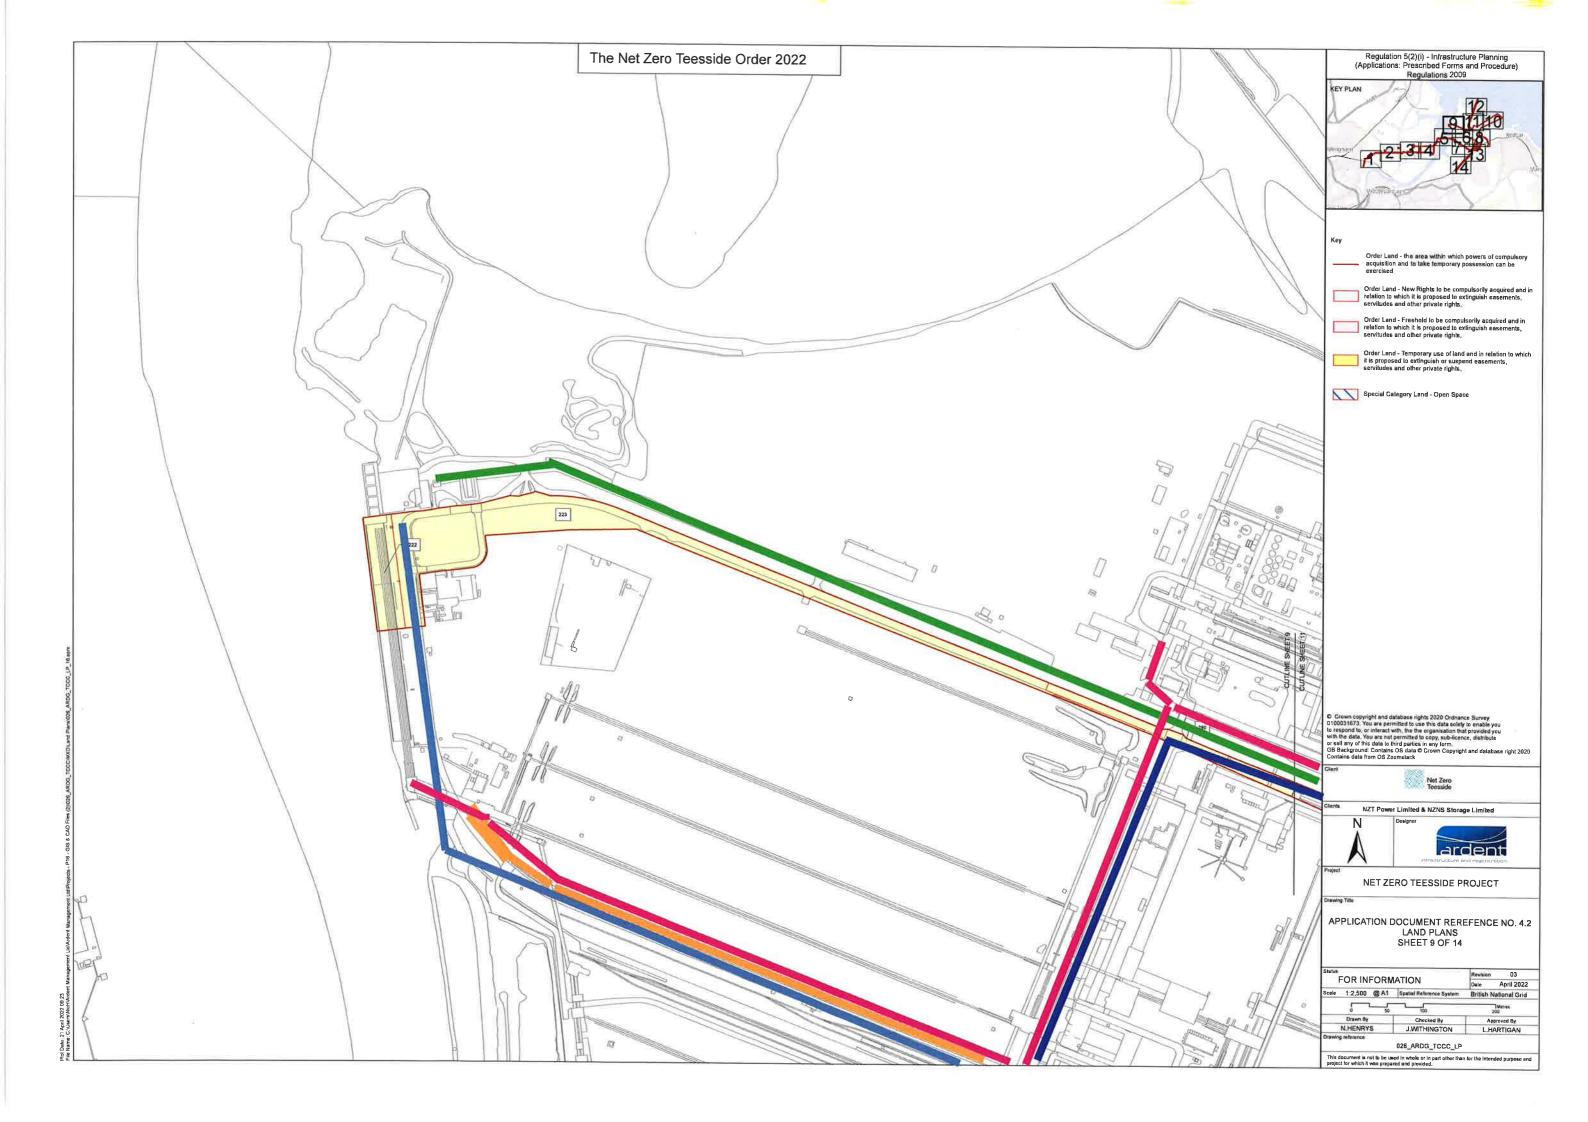

Attached is a further set of annotated plans which show RBT's utilities and media connections, to assist in the identification of them by the Examining Authority. As also stated in RBT's Deadline 3 submission [REP3-028], these annotations are only indicative. They have not been prepared as overlay plans which precisely scale against the land plans.

These show the following utilities and media connections marked as follows:

- 1. Industrial Water (Green)
- 2. Potable Water
  - a. Back Up Potable Water Pipeline (Dark Blue)
  - b. Main Potable Water Pipeline (Light Blue)
  - c. Water Pipeline on RBT land (Indigo)
- 3. High Voltage Electricity Cable (Magenta)
- 4. Communication Cables (Orange)

RBT's Terminal operational area (edged blue)

RBT's rail accesses (marked green)

RBT's road accesses (marked blue)

5

 $^{\times}$ 

19