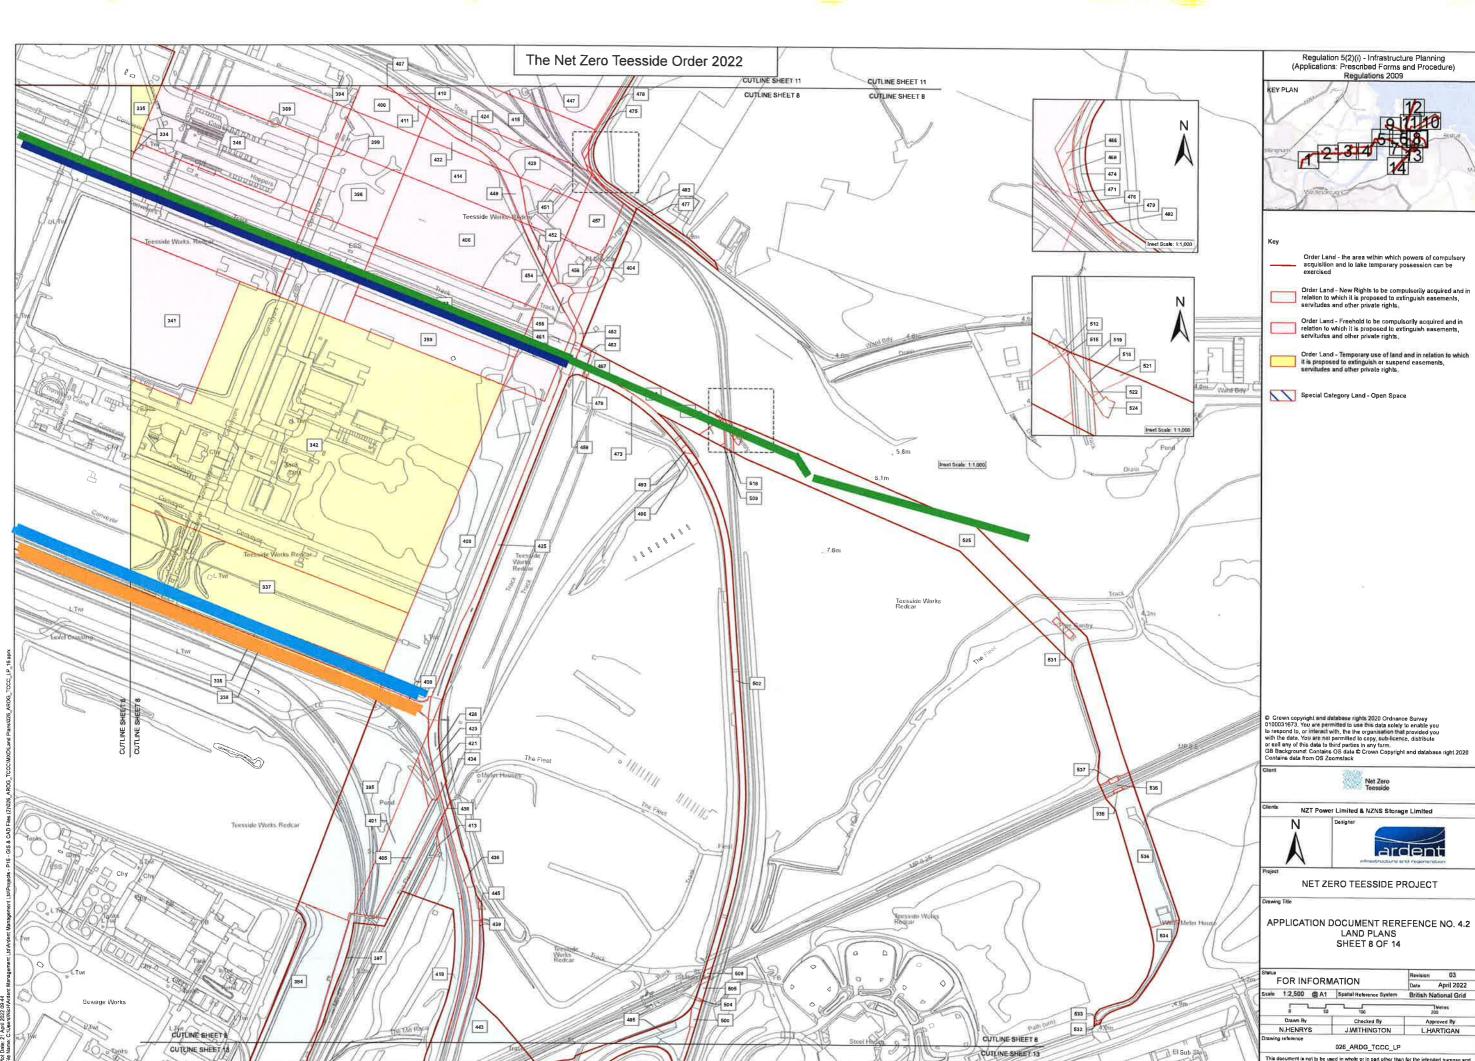

Attached is a further set of annotated plans which show RBT's utilities and media connections, to assist in the identification of them by the Examining Authority. As also stated in RBT's Deadline 3 submission [REP3-028], these annotations are only indicative. They have not been prepared as overlay plans which precisely scale against the land plans.

These show the following utilities and media connections marked as follows:

- 1. Industrial Water (Green)
- 2. Potable Water
  - a. Back Up Potable Water Pipeline (Dark Blue)
  - b. Main Potable Water Pipeline (Light Blue)
  - c. Water Pipeline on RBT land (Indigo)
- 3. High Voltage Electricity Cable (Magenta)
- 4. Communication Cables (Orange)