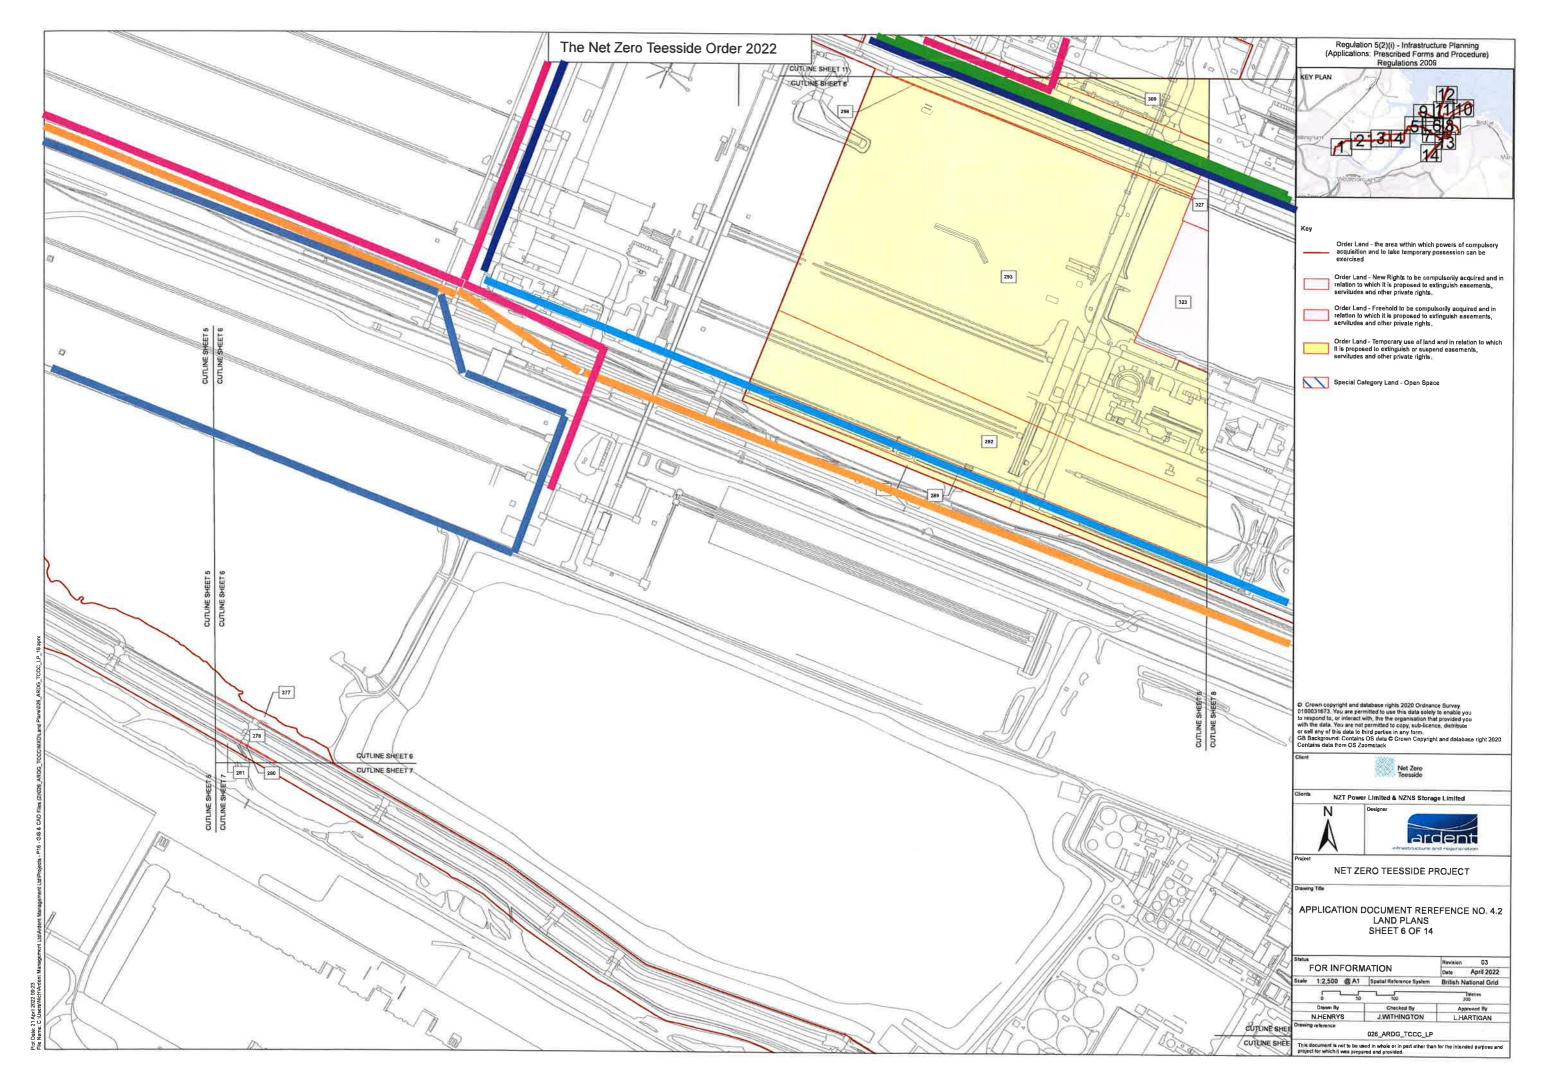

Attached is a further set of annotated plans which show RBT's utilities and media connections, to assist in the identification of them by the Examining Authority. As also stated in RBT's Deadline 3 submission [REP3-028], these annotations are only indicative. They have not been prepared as overlay plans which precisely scale against the land plans.

These show the following utilities and media connections marked as follows:

- 1. Industrial Water (Green)
- 2. Potable Water
  - a. Back Up Potable Water Pipeline (Dark Blue)
  - b. Main Potable Water Pipeline (Light Blue)
  - c. Water Pipeline on RBT land (Indigo)
- 3. High Voltage Electricity Cable (Magenta)
- 4. Communication Cables (Orange)