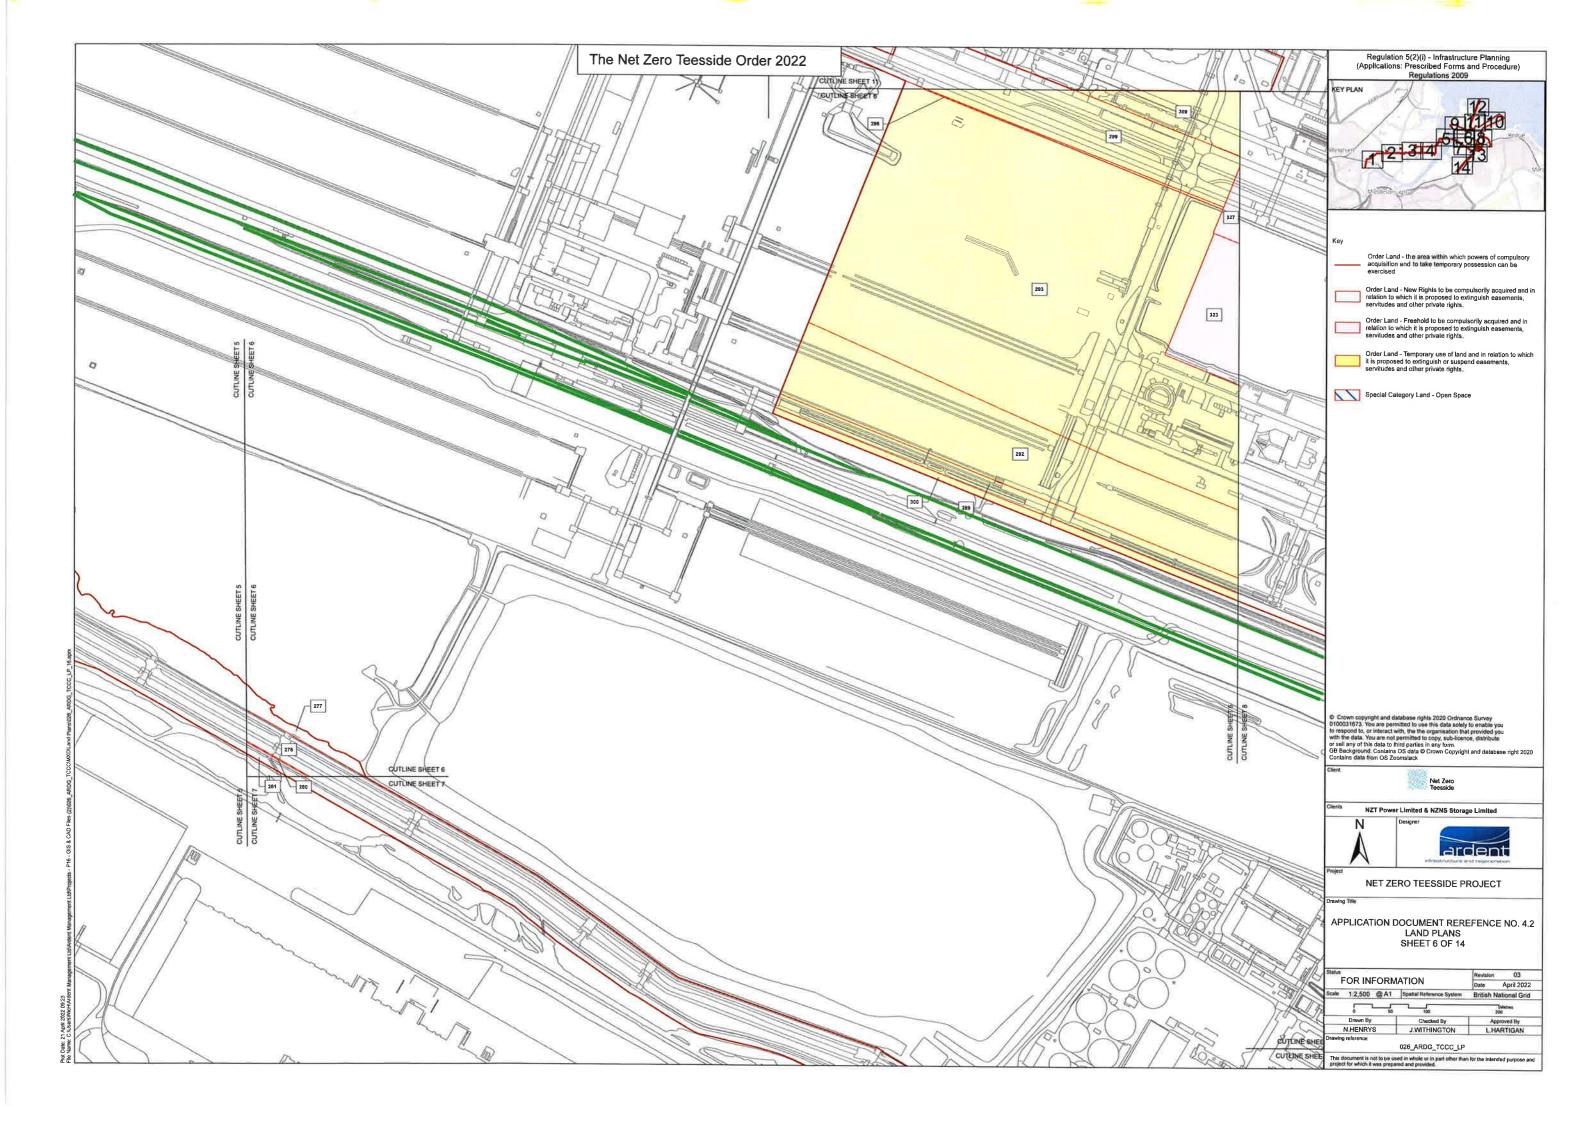

Attached is a further set of annotated plans which show RBT's utilities and media connections, to assist in the identification of them by the Examining Authority. As also stated in RBT's Deadline 3 submission [REP3-028], these annotations are only indicative. They have not been prepared as overlay plans which precisely scale against the land plans.

These show the following utilities and media connections marked as follows:

- 1. Industrial Water (Green)
- 2. Potable Water
  - a. Back Up Potable Water Pipeline (Dark Blue)
  - b. Main Potable Water Pipeline (Light Blue)
  - c. Water Pipeline on RBT land (Indigo)
- 3. High Voltage Electricity Cable (Magenta)
- 4. Communication Cables (Orange)

RBT's Terminal operational area (edged blue)

RBT's rail accesses (marked green)

RBT's road accesses (marked blue)

5

 $^{\times}$ 

19