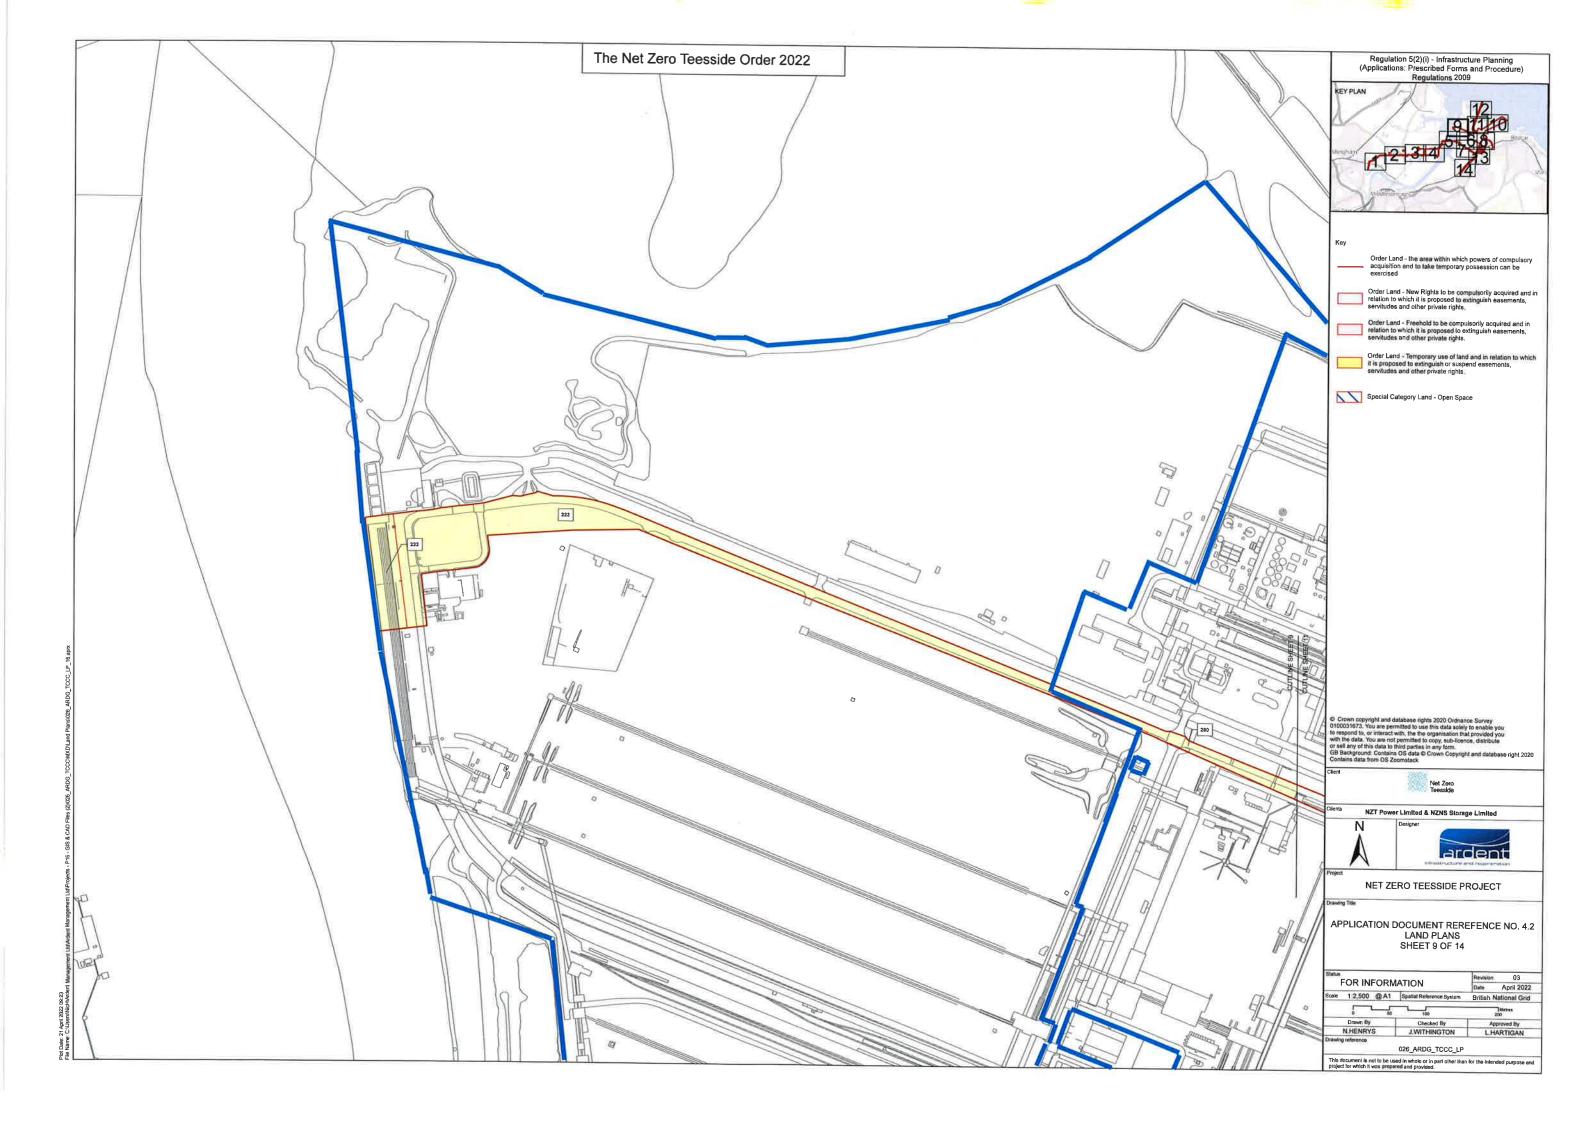

RBT's Terminal operational area (edged blue)

RBT's rail accesses (marked green)

RBT's road accesses (marked blue)

5

 $^{\times}$ 

19