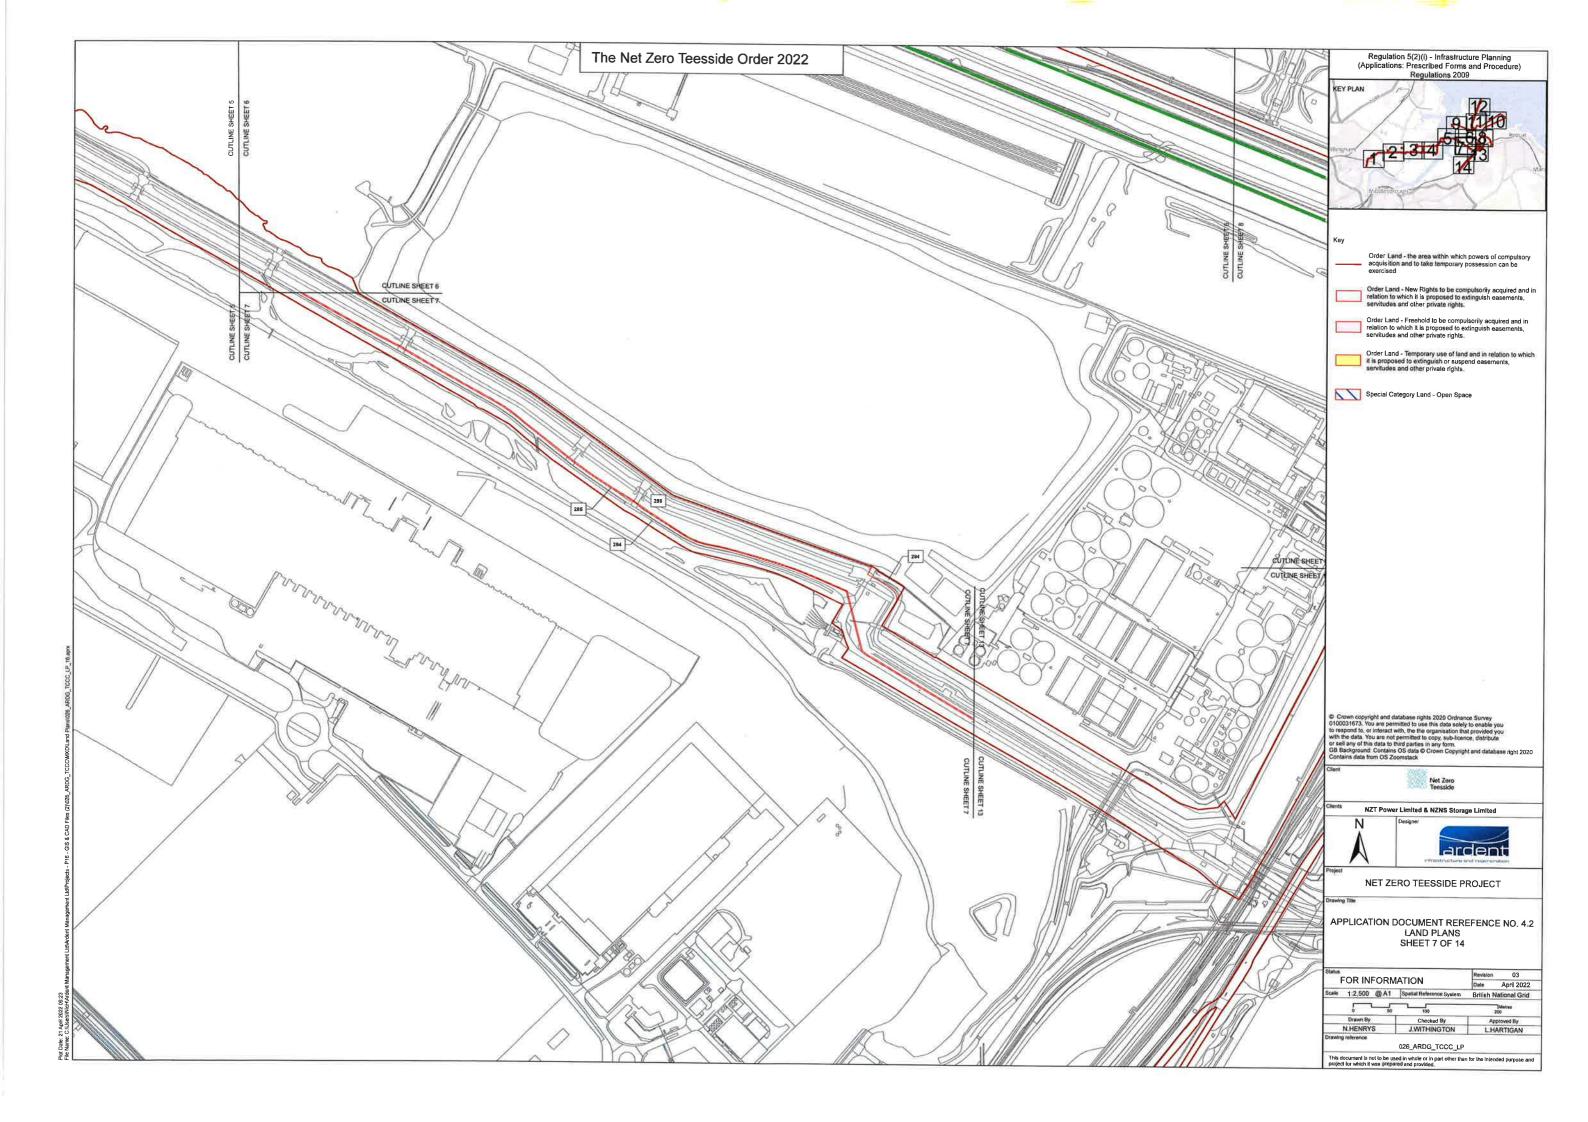

Attached is a further set of annotated plans which show RBT's utilities and media connections, to assist in the identification of them by the Examining Authority. As also stated in RBT's Deadline 3 submission [REP3-028], these annotations are only indicative. They have not been prepared as overlay plans which precisely scale against the land plans.

These show the following utilities and media connections marked as follows:

- 1. Industrial Water (Green)
- 2. Potable Water
  - a. Back Up Potable Water Pipeline (Dark Blue)
  - b. Main Potable Water Pipeline (Light Blue)
  - c. Water Pipeline on RBT land (Indigo)
- 3. High Voltage Electricity Cable (Magenta)
- 4. Communication Cables (Orange)

RBT's Terminal operational area (edged blue)

RBT's rail accesses (marked green)

RBT's road accesses (marked blue)

5

 $^{\times}$ 

19