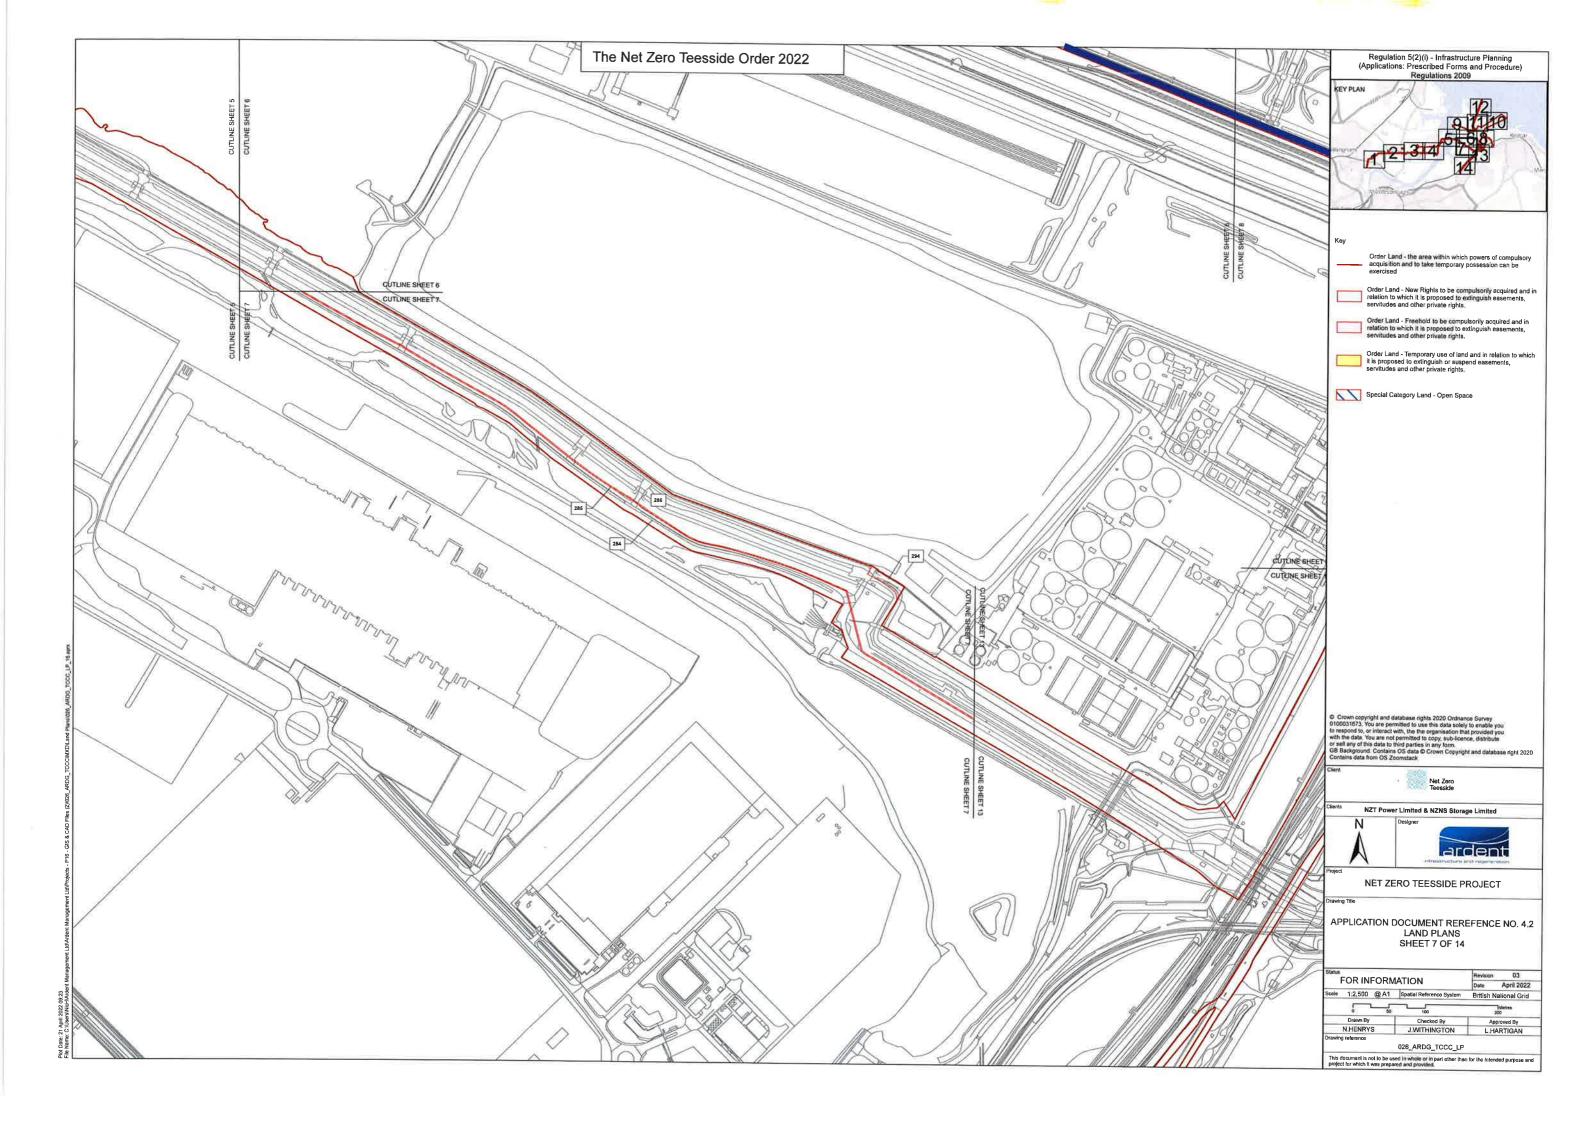

Attached is a further set of annotated plans which show RBT's utilities and media connections, to assist in the identification of them by the Examining Authority. As also stated in RBT's Deadline 3 submission [REP3-028], these annotations are only indicative. They have not been prepared as overlay plans which precisely scale against the land plans.

These show the following utilities and media connections marked as follows:

- 1. Industrial Water (Green)
- 2. Potable Water
  - a. Back Up Potable Water Pipeline (Dark Blue)
  - b. Main Potable Water Pipeline (Light Blue)
  - c. Water Pipeline on RBT land (Indigo)
- 3. High Voltage Electricity Cable (Magenta)
- 4. Communication Cables (Orange)

In respect of RBT's Deadline 3 submission [REP3-028], it appears that the annotations made electronically to the land plans have been stripped from the documents uploaded to the NZT Project Page. These are reattached to this letter using hardcopy scans.