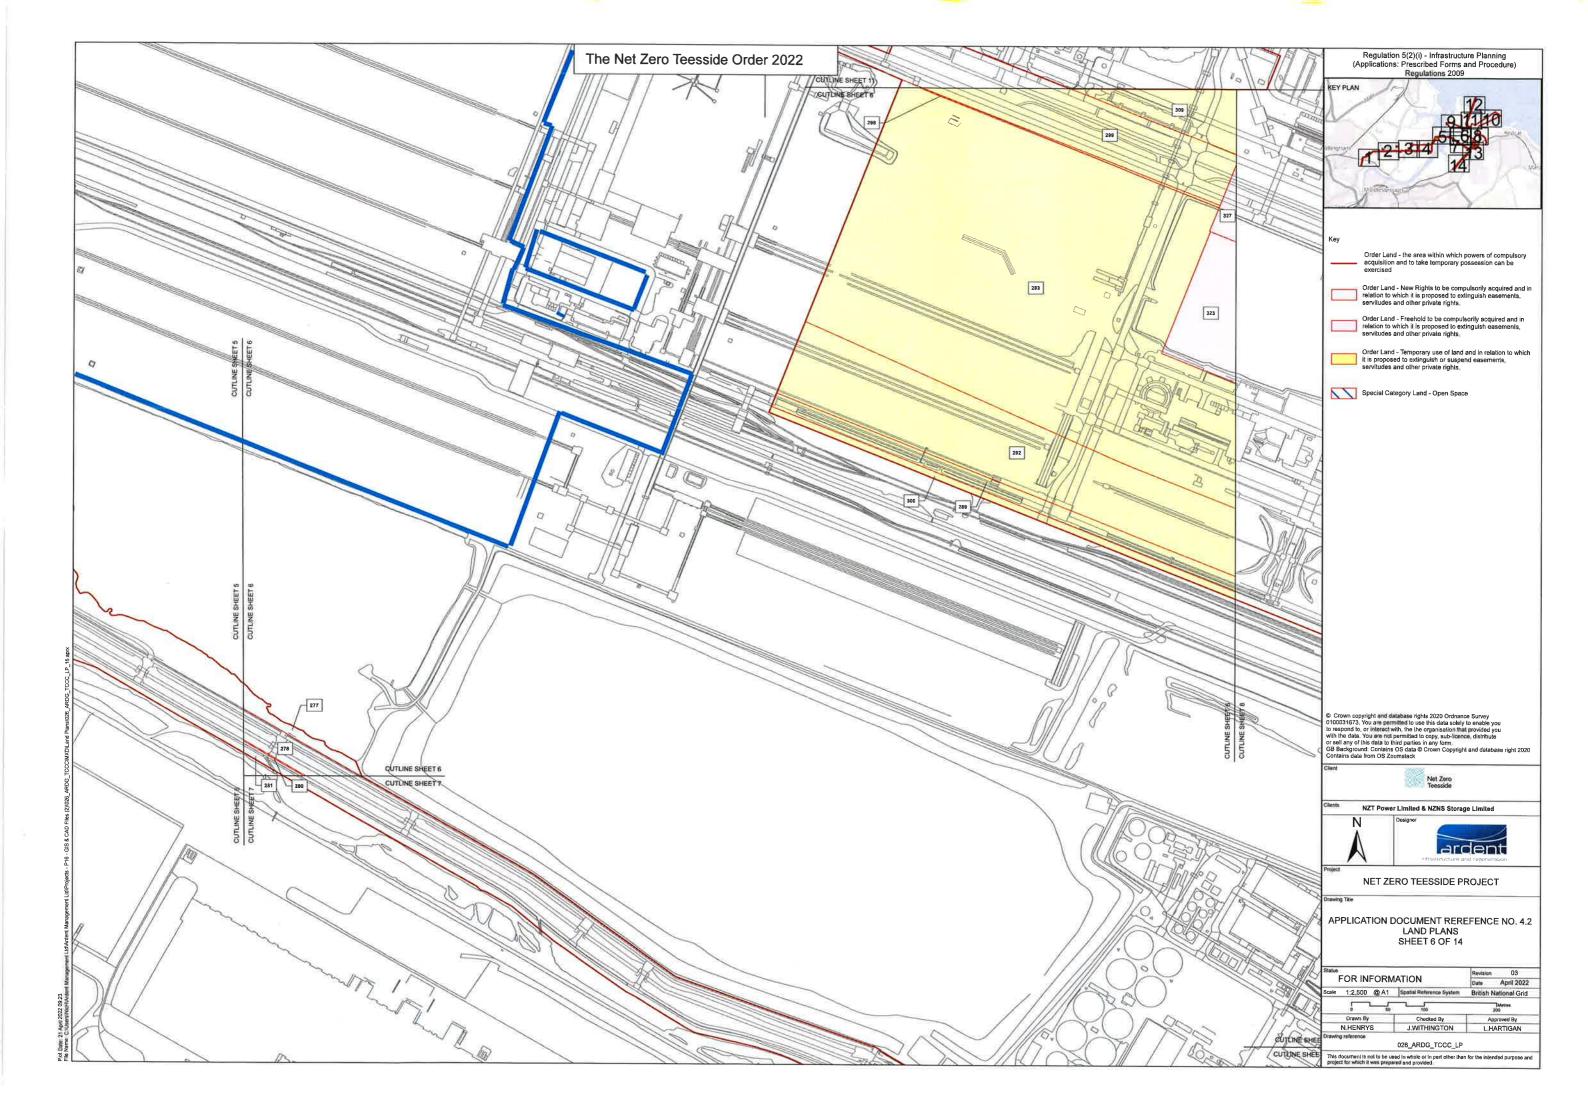

Attached is a further set of annotated plans which show RBT's utilities and media connections, to assist in the identification of them by the Examining Authority. As also stated in RBT's Deadline 3 submission [REP3-028], these annotations are only indicative. They have not been prepared as overlay plans which precisely scale against the land plans.

These show the following utilities and media connections marked as follows:

- 1. Industrial Water (Green)
- 2. Potable Water
  - a. Back Up Potable Water Pipeline (Dark Blue)
  - b. Main Potable Water Pipeline (Light Blue)
  - c. Water Pipeline on RBT land (Indigo)
- 3. High Voltage Electricity Cable (Magenta)
- 4. Communication Cables (Orange)

RBT's Terminal operational area (edged blue)

RBT's rail accesses (marked green)

RBT's road accesses (marked blue)

5

 $^{\times}$ 

19